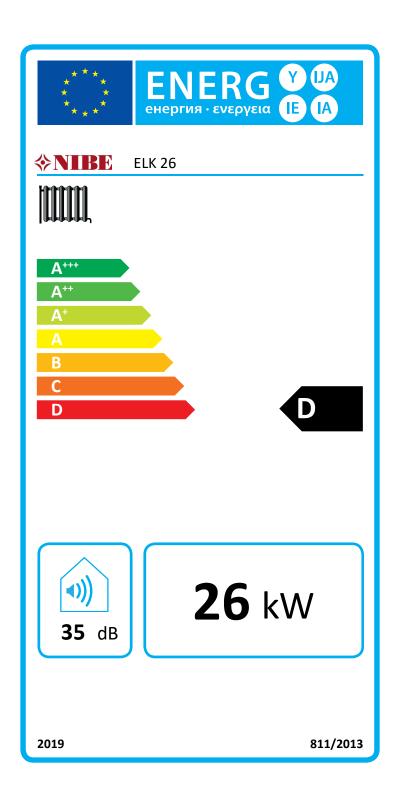

## Electrical boiler for space heating

| Supplier's name:                                                    | NIBE   |     |
|---------------------------------------------------------------------|--------|-----|
| Model:                                                              | ELK 26 |     |
| Seasonal space heating energy<br>efficiency class, average climate: | D      |     |
| Rated heat output (Pdesign),<br>average climate:                    | 26     | kW  |
| Sound power level L <sub>wA</sub> indoors                           | 35     | dB  |
| Annual electricity consumption for water heating, average climate   | 58674  | kWh |